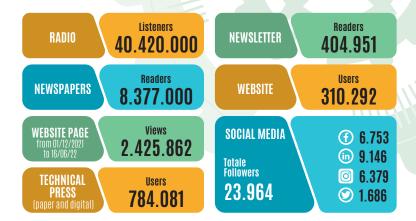

# USERS REACHED THROUGH THE COMMUNICATION CAMPAIGN

### **BUSINESS SECTORS \*\***

| 1751 Elettromeccanica 1687 Aerospaziale 1288 Alimentare 1214 Elettrico/elettronico 1081 Agricolura |
|----------------------------------------------------------------------------------------------------|
| 1288 Alimentare 1214 Elettrico/elettronico 1081 Agricolura                                         |
| 1214 Elettrico/elettronico 1081 Agricolura                                                         |
| 1081 Agricolura                                                                                    |
|                                                                                                    |
| OEO ratiticio                                                                                      |
| 952 Edilizia                                                                                       |
| 910 Beni di consumo                                                                                |
| 893 Energia                                                                                        |
| 814 Arredamento                                                                                    |
| 721 Ferroviario                                                                                    |

## HIGH-PROFILE VISITORS \*\*\*

| 3987 | Business Owners - General Managers                   |
|------|------------------------------------------------------|
| 3470 | Planners - Designer - Technical Dept. Managers       |
| 3380 | Sales and Marketing Managers                         |
| 1771 | Production Managers                                  |
| 1192 | Purchase Managers                                    |
| 1180 | Research and Development Managers                    |
| 404  | Quality Control Managers                             |
| 315  | IT manager - Chief Digital Officer - Digital Manager |
| 263  | Logistics Managers                                   |
| 155  | Teachers                                             |
| 66   | Import-Export Managers                               |
| 35   | Journalists                                          |
| 28   | Energy Manager Experts                               |