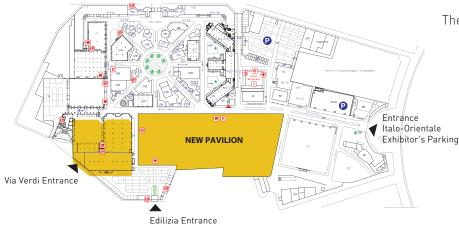

Integrated communication with **Gruppo Tecniche Nuove**, the biggest professional European publisher.

The **Nuova Fiera del Levante** is a veritable business and technology hub.

Located on the Bari seafront, it is within easy reach by any means of transport and is a consistent reference point for the entire economic system of the Mediterranean area.

#### Nuova Fiera del Levante

Lungomare Starita, 4 - 70132 BARI

Direct contact details:

Tel. 02-332039470 - Mail: info@mecspebari.it

**Project and management** 

In collaboration with

Follow us