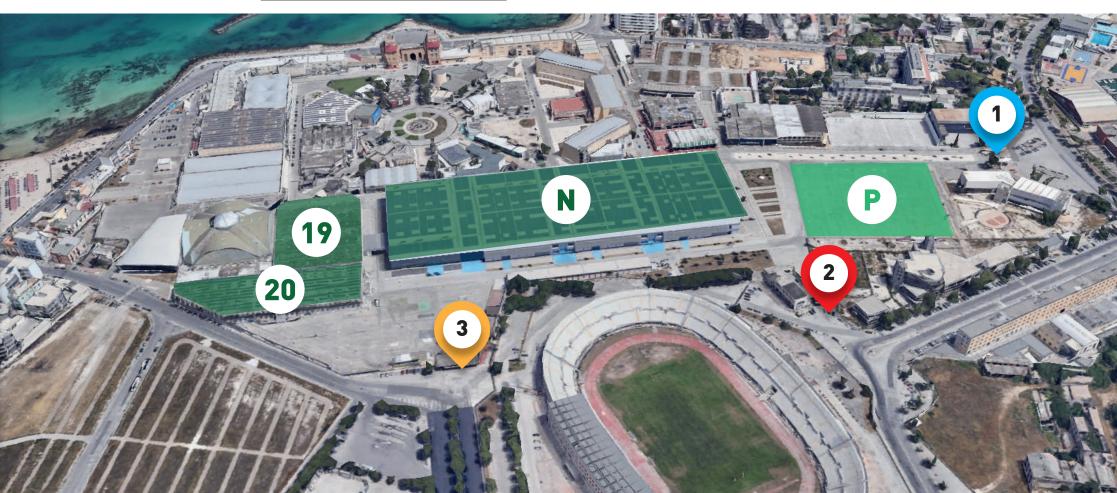

From Sunday 26th to Tuesday 28th November 2023 • 8:00am - 8:00pm

19 Padiglione 19

20 Padiglione 20

Nuovo Padiglione

Italo-Orientale access

Agricoltura access

Edilizia access

| SET-UP days       | From Saturday 18th to Wednesday 22nd November 2023 • 8:00am - 8:00pm |
|-------------------|----------------------------------------------------------------------|
| ■ EXHIBITION days | From Thursday 23rd to Saturday 25th November 2023 •                  |
|                   | 8:30am - 6:30pm <b>(exhibitor hours)</b>                             |

### **Vehicles for Padiglione 19**

(including cars, semi-trucks and/or articulated vehicles)

Entrance from Italo-Orientale Access • Fiera Del Levante, Viale Italo-Orientale, Bari

#### **Vehicles for Nuovo Padiglione and Padiglione 20**

(including cars, semi-trucks and/or articulated vehicles)

Entrance from Agricoltura Access • Fiera Del Levante, Viale Vittorio Emanuele Orlando, 70132 Bari